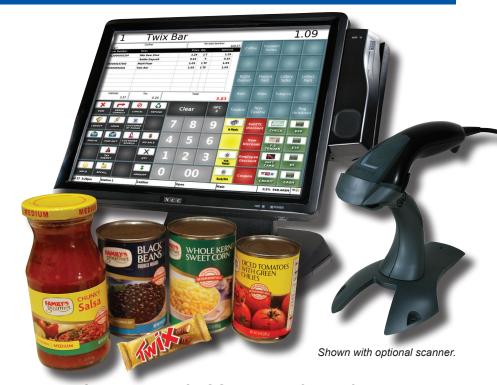

### SPT-4500 Terminal

The SPT-4500 integrated touch screen terminal is the ideal host for NCC Reflection POS™ Software. The high performance terminal features the Intel Atom™ dualcore CPU to reliably and efficiently power demanding POS applications in hospitality, quick service, grocery, and retail markets. The SPT-4500 BIOS is specifically configured for optimum performance with NCC Reflection POS Software.

- 15" LCD with 5-Wire Resistive Touch
- Intel® Atom™ Dual Core 1.8GHz Processor
- Integrated Triple Track Card Reader
- Easily Wall Mountable
- Optional Integrated Customer Display
- · Excellent Cable Management

#### **Software Features**

- Product Scanning
- Up to 30,000 Products
- Mix and Match
- Not Found PLU
- Available Loyalty, Online Order and Delivery