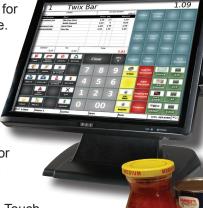

### SPT-4500 Terminal

The SPT-4500 integrated touch screen terminal is the ideal host for NCC Reflection POS™ Software. The high performance terminal features the Intel Atom™ dualcore CPU to reliably and efficiently power demanding POS applications in hospitality, quick service, grocery, and retail markets. The SPT-4500 BIOS is specifically configured for optimum performance with NCC Reflection POS Software.

- 15" LCD with 5-Wire Resistive Touch
- Intel® Atom™ Dual Core 1.8GHz Processor
- Integrated Triple Track Card Reader
- Easily Wall Mountable
- Optional Integrated Customer Display
- · Excellent Cable Management